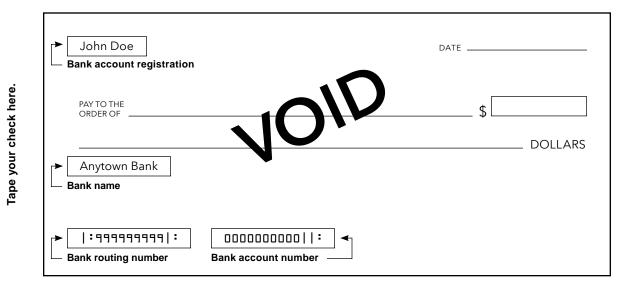

## **Bank information**

This information should be provided **only** if you wish to have your disbursement sent electronically to your bank. Attach an unsigned, voided check here. The document you attach **must** be preprinted with the bank name and registration, routing number and account number. **Please do not staple. Read the signature guarantee requirements in Section 6.** 

Note: In lieu of a voided check, you may submit a letter from your bank on the bank's letterhead providing the:

- bank account registration
- routing number
- · account number